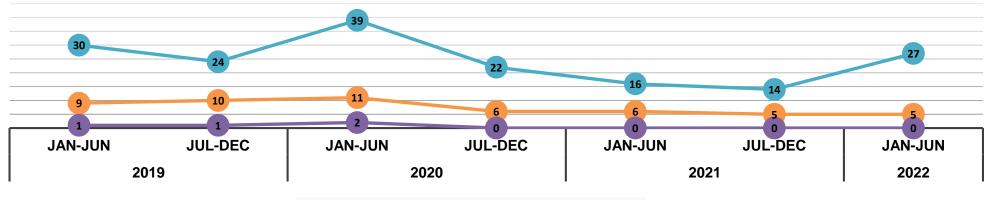

**Unsolicited Feedback Trends** 

----Complaint ----Compliment ----Suggestion

Thank you to the

available to her.