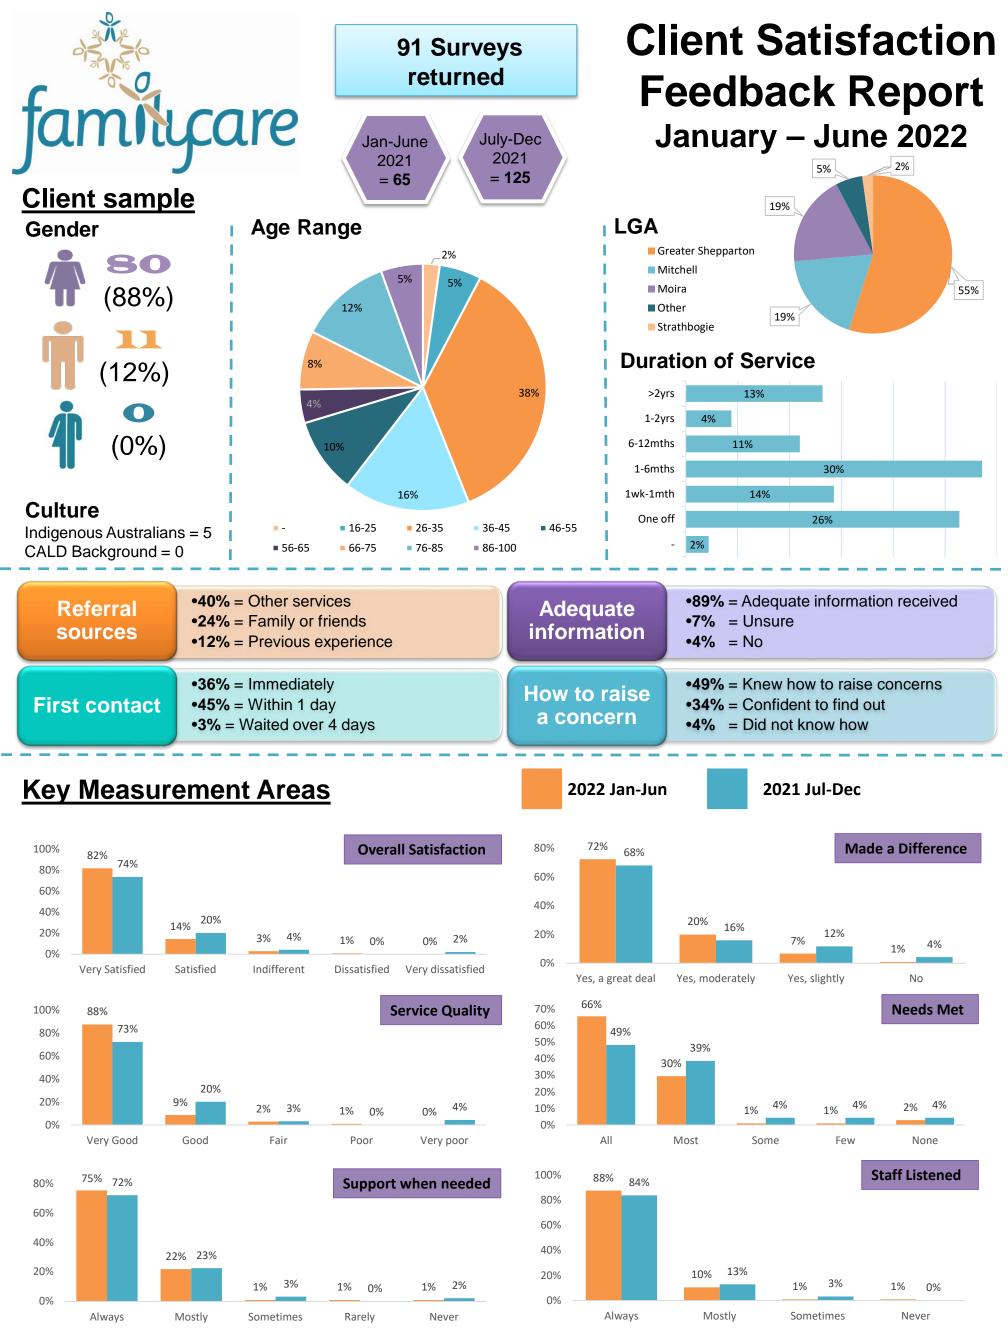

**Unsolicited Feedback Trends** 



----Complaint ----Compliment ----Suggestion

Thank you to the

available to her.

## **Comments**

te of time.

Complaints

*"I was very appreciative of the allocated worker advocating for essential goods and supporting her teenager to return home."* 

The day I walked into the "The day I walked into the" "The day I walked into the" "The day I walked into care - I office at GV FamilyCare - I office at GV FamilyCare - I support office at GV FamilyCare - I support that a gradient of the potential of the support there was hope. Staff made th "FamilyCare have been an "FamilyCare have been an amazing support to our family over the years. They have helped our son to grow into helped our son to grow into the young man he is, as well the young man he is, as