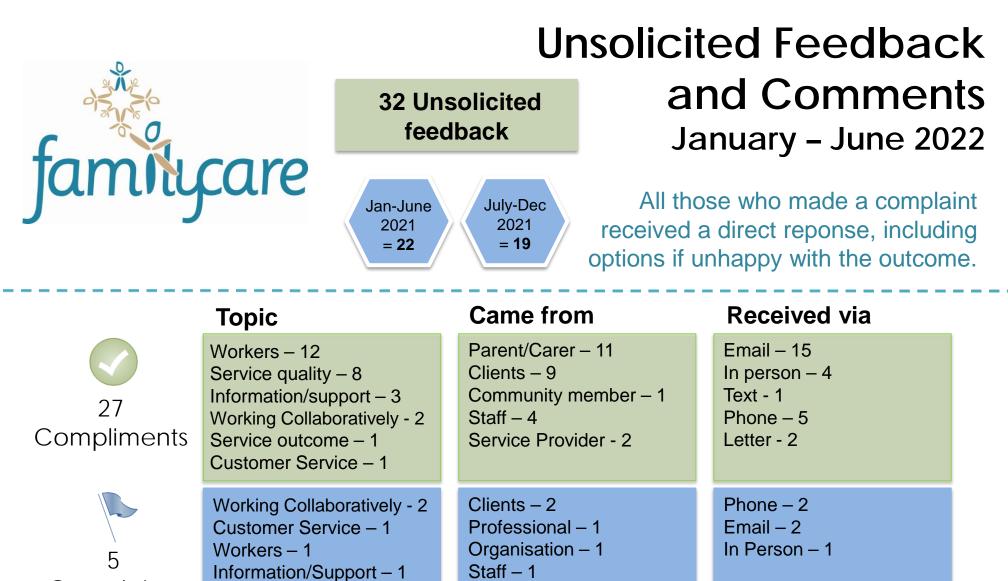

**Unsolicited Feedback Trends** 



----Complaint ----Compliment ----Suggestion

Thank you to the

available to her.

## **Comments**

te of time.

Complaints

*"I was very appreciative of the allocated worker advocating for essential goods and supporting her teenager to return home."* 

The day I walked into the "The day I walked into the" "The day I walked into the" "The day I walked into care - I office at GV FamilyCare - I office at GV FamilyCare - I support office at GV FamilyCare - I support that a gradient of the potential of the support there was hope. Staff made th "FamilyCare have been an "FamilyCare have been an amazing support to our family over the years. They have helped our son to grow into helped our son to grow into the young man he is, as well the young man he is, as we